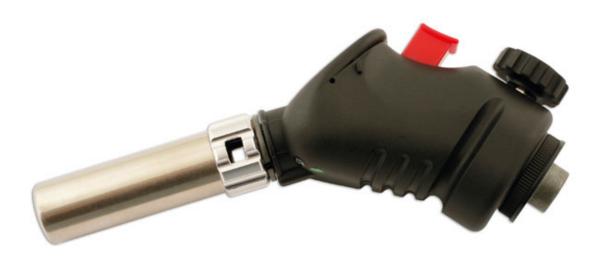

## **Butane Heating Torch**

A robust heat torch designed for use with standard self sealing butane gas cartridges. The torch has a gas regulator control knob for precise flame adjustment and a sturdy thumb button on/off switch for easy operation. Automatic piezo electric ignition ensures the torch is easy to light from any angle. A good quality, reliable torch ideal for a wide range of heating, soldering and repair jobs round the workshop.

## **Additional Information**

- Butane cartridge heat torch with angled grip for ease of use.
- · Centrally mounted gas regulator control wheel for precise flame adjustment. Temperature range up to 1300°C.
- For heating, soft soldering & brazing. Ideal for use with Laser Aluminium Repair System, Part No. 4707.
- · Piezo ignition allows torch to be lit at any angle.
- · Uses self sealing threaded butane gas cartridges (not included).