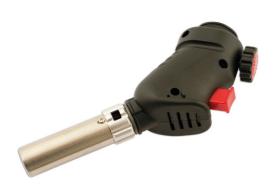

## **Butane Heating Torch**

A robust heat torch designed for use with standard self sealing butane gas cartridges. The torch has a gas regulator control knob for precise flame adjustment and a sturdy thumb button on/off switch for easy operation. Automatic piezo electric ignition ensures the torch is easy to light from any angle. A good quality, reliable torch ideal for a wide range of heating, soldering and repair jobs round the workshop.

## **Additional Information**

- Butane cartridge heat torch with angled grip for ease of use.
- · Centrally mounted gas regulator control wheel for precise flame adjustment. Temperature range up to 1300°C.
- For heating, soft soldering & brazing. Ideal for use with Laser Aluminium Repair System, Part No. 4707.
- · Piezo ignition allows torch to be lit at any angle.
- · Uses self sealing threaded butane gas cartridges (not included).