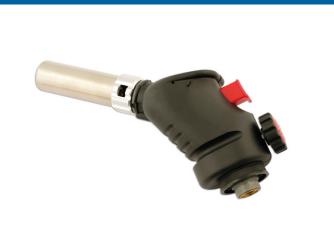

## **Butane Heating Torch**

A robust heat torch designed for use with standard self sealing butane gas cartridges. The torch has a gas regulator control knob for precise flame adjustment and a sturdy thumb button on/off switch for easy operation. Automatic piezo electric ignition ensures the torch is easy to light from any angle. A good quality, reliable torch ideal for a wide range of heating, soldering and repair jobs round the workshop.

## **Additional Information**

- Butane cartridge heat torch with angled grip for ease of use.
- · Centrally mounted gas regulator control wheel for precise flame adjustment. Temperature range up to 1300°C.
- For heating, soft soldering & brazing. Ideal for use with Laser Aluminium Repair System, Part No. 4707.
- · Piezo ignition allows torch to be lit at any angle.
- · Uses self sealing threaded butane gas cartridges (not included).